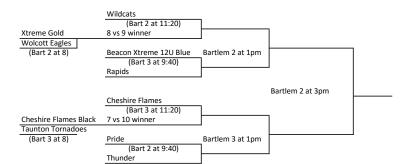

| 12U |        | Seeding                         | Win | Lose | Tie | RA | RF |
|-----|--------|---------------------------------|-----|------|-----|----|----|
| Te  | eam 1  | Wildcats                        | 3   |      | 0   |    | 1  |
| Te  | eam 2  | Cheshire Flames - Red (Craig)   | 3   |      | 0   |    | 3  |
| Te  | eam 3  | Apponaug Pride                  | 2   |      | 1   |    | 14 |
| Te  | eam 4  | Beacon Xtreme 12U Blue          | 2   |      | 1   |    | 19 |
| Te  | eam 5  | Watertown Rapids                | 1   |      | 2   |    | 13 |
| Te  | eam 6  | Southington Tunder              | 1   |      | 2   |    | 17 |
| Te  | eam 7  | Cheshire Flames - Black (Byran) | 1   |      | 2   |    | 23 |
| Te  | eam 8  | Beacon Xtreme 12U Gold          | 1   |      | 2   |    | 31 |
| Te  | eam 9  | Wollcott Eagles Red             | 1   |      | 2   |    | 34 |
| Te  | eam 10 | Taunton Tornadoes               | 0   | )    | 3   |    | 17 |

12U

| Sunday        |              | Sunday        |               |
|---------------|--------------|---------------|---------------|
| Bartlem '2'   |              | Bartlem '3'   |               |
| 8:00 - 9:30   | 8S-9S        | 8:00 - 9:30   | 7S-10S        |
| 9:40 -11:10   | 3S-6S        | 9:40 -11:10   | 4S-5S         |
| 11:20 - 12:50 | 15-(8-9)     | 11:20 - 12:50 | 2S-(7-10)     |
| 1:00 - 2:30   | 1-8-9 vs 4-5 | 1:00 - 2:30   | 2-7-10 vs 3-6 |
| 3:00          | Final        |               |               |
|               |              |               |               |